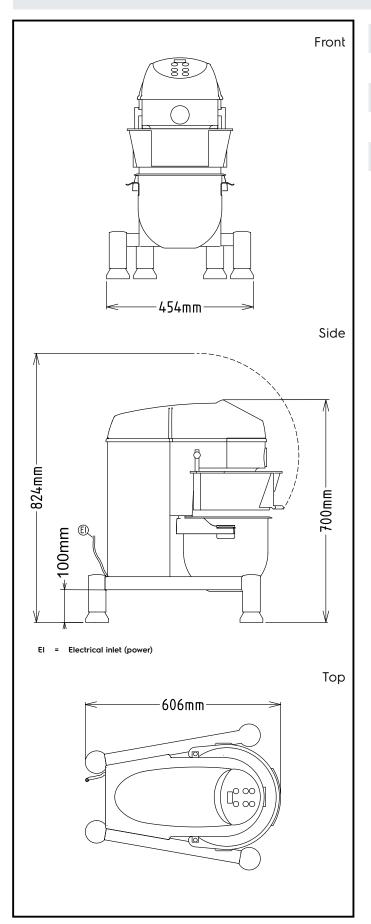

**Key Information:** 

External dimensions, Width: 454 mm
External dimensions, Depth: 606 mm
External dimensions, Height: 700 mm
Shipping weight: 49 kg
Net weight (kg): 37

Cold water paste: 3.5 kg with Spiral hook